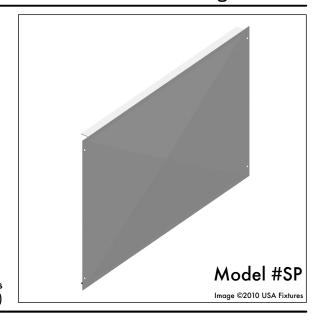

## Model#SP

Single Panel

## Single Panel **SP**

• 1 Station lavatory skirt panel

Type 304 14 Ga. stainless steel pipe cover panel, predrilled for use with USA Fixtures 1 Station Lavatory
Optional vandal-resistant fasteners available.

## **NOMINAL DIMENSIONS**

31in W x 21in H x .5in D (784mm W x 520mm H x 12.7mm D) Weight 15.46lbs (7.01 Kg)