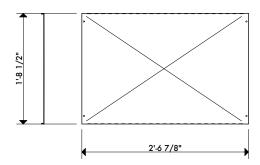

## **NOMINAL DIMENSIONS**

31in W x 21in H x .5in D (784mm W x 520mm H x 12.7mm D) Weight 15.46lbs (7.01 Kg)

## **UNIT DIAGRAM**

©2010 USA Fixtures, Inc.

Texas Accessibilty Standards Compliant

USA reserves the right to make changes in materials and specifications, and to change or discontinue models, both without notice or obligation. Dimensions are for reference only. ANSI A117.1-2003 Compliant