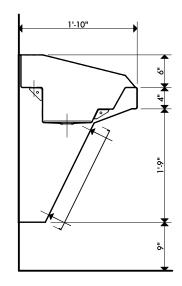

## **NOMINAL DIMENSIONS**

31in W x 21in H x .5in D (784mm W x 520mm H x 12.7mm D) Weight 15.46lbs (7.01 Kg)

## **UNIT DIAGRAM**

©2010 USA Fixtures, Inc.

Texas Accessibilty Standards Compliant

USA reserves the right to make changes in materials and specifications, and to change or discontinue models, both without notice or obligation. Dimensions are for reference only. ANSI A117.1-2003 Compliant